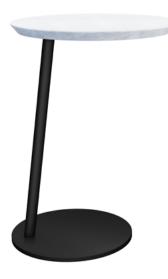

## terzo Cantilever Nesting – Large Table

Enjoy the convenience and versatility of Kwalu's Terzo Cantilever Tables. These nesting angled tables feature 1" thick solid surface tops and powdered coated bases with a number of optional colors from which to choose. There are two sizes, a large and a small, with the smaller shorter table fitting slightly below the larger taller version. Sold separately, the Terzo tables' angle of the single leg allows positioning close to the user.

Model: TZCTBLA111 19.25W 18D 25H 18 Top Diameter 14 Base Diameter