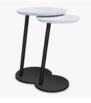

Corian®/ Hanex®/ Krion®

**Coordinates with** Cantilever Nesting -Small Table slightly beneath the