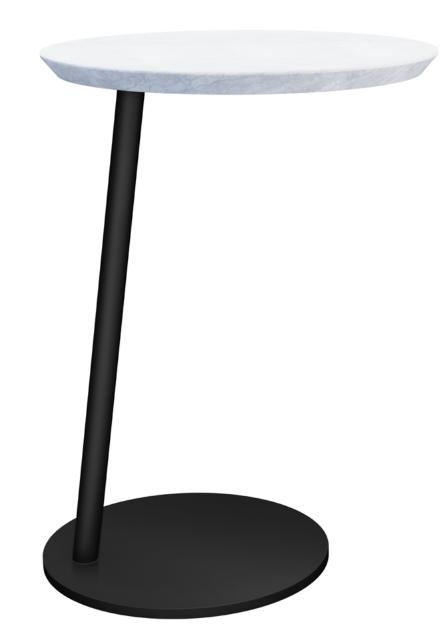

## terzo Cantilever Nesting – Large Table

Enjoy the convenience and versatility of Kwalu's Terzo Cantilever Tables. These nesting angled tables feature 1" thick solid surface tops and powdered coated bases with a number of optional colors from which to choose. There are two sizes, a large and a small, with the smaller shorter table fitting slightly below the larger taller version. Sold separately, the Terzo tables' angle of the single leg allows positioning close to the user.

Model: TZCTBLA111 19.25W 18D 25H 18 Top Diameter 14 Base Diameter